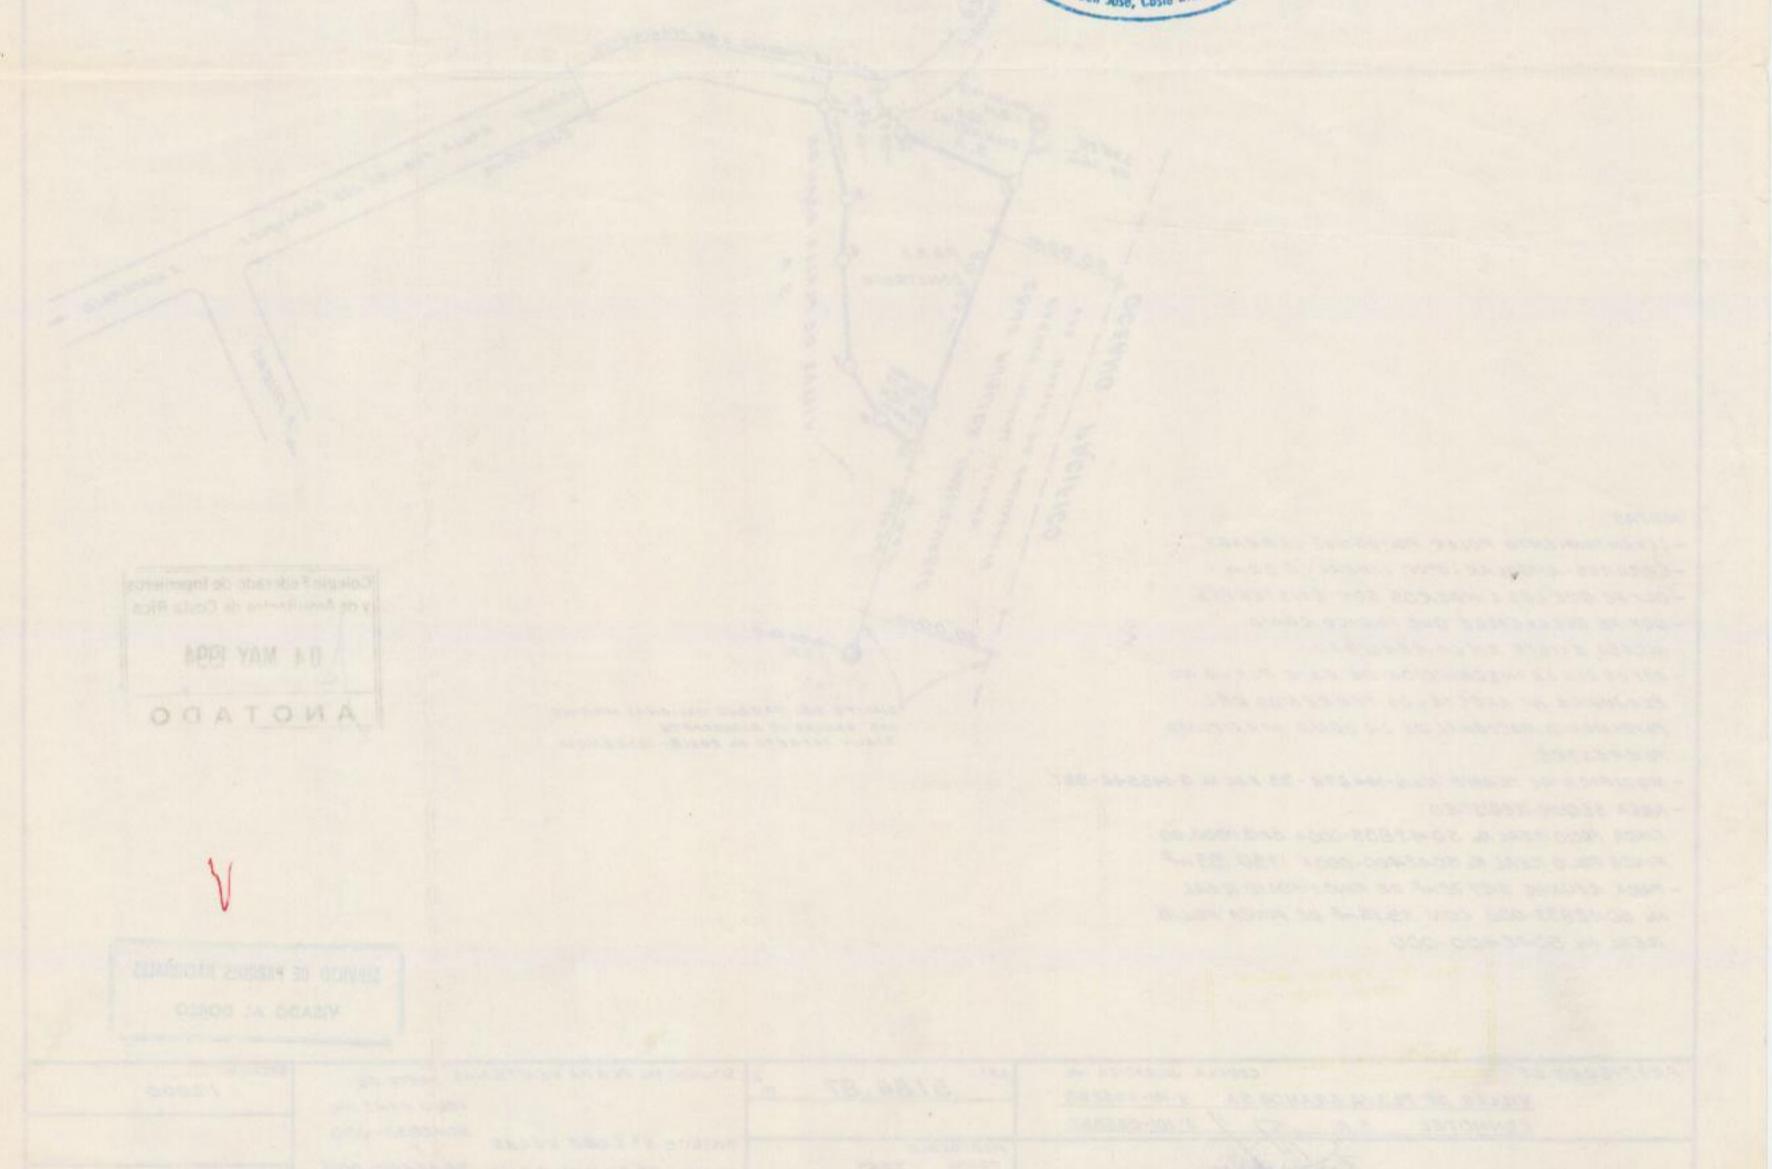

SUCONHOTEL

335°23'\_\_\_\_\_\_ 24.56m.

OCEANO

50.00m

PACI

100

NO

18

00

PARA

50.00m

CONSTRUIT

5

MONON NO. 11 I.G.N.

## NOTAS:

- -LEVANTAMIENTO POLAR POLIGONAL CERRADA.
- ERRORES: ANGULAR = 0°01' LINEAL = 0.02m.
- DOY FE QUE LOS LINDEROS SON EXISTENTES.
- DOY FE QUE LA CALLE QUE INDICO COMO ACCESO, EXISTE EN LA REALIDAD
- DOY FE QUE LA INSCRIPCION DE ESTE PLANO NO PERJUDICA NI AFECTA LOS TERRENOS DEL PATRIMONIO NACIONAL DE LA ZONA MARITIMO TERRESTRE.
- MODIFICA AL PLAND NO.6-144674-93 YAL No. 6-145546-93.
- AREA SEGUN REGISTRO: FINCA FOLIO REAL No. 50 42833-000 = 5ha.0000.00 FINCA FOLIO REAL No. 5042400-000 = 1750.93 mf
- PARA REUNIR 5127.72 m² DE FINCA FOLIO REAL No 5042833-000 CON 59.15 m² DE FINCA FOLIO REAL No. 5042400-000

LIMITE DEL PARQUE NACIONAL MARINO LAS BAULAS DE GUANACASTE SEGUN DECRETO Nº 20518 - MIRENEM

18.00m.

236.39 m

CALLS AUGLICA LOS ESPANELES

Sasan

A MATAPALO

## SERVICIO DE PARQUES NACIONALES

VISADO AL DORSO

| VILLAS DE PLAYA GRANDE SA. 3-101-096280      | AREA 5186.87 m <sup>2</sup> | SITUADO EN PLAYA VENTANAS PARTE DE:<br>FOLIO REAL NO.                     | ESCALA<br>1:2000 |
|----------------------------------------------|-----------------------------|---------------------------------------------------------------------------|------------------|
| CONHOTEL S.A. J 3-101-085857                 | 70440 7777                  | DISTRITO 8ª CABO VELAS 5042833-000<br>Y CANTON: 3ª SANTA CRUZ 5042400-000 |                  |
| RONIEL MENA PEREZ-TOPOGRAFO ASOCIADO TA 5059 | FOLIO                       | CANTON 3- SANTA CRUZ - +++++++++++++++++++++++++++++++++++                | FECHA            |