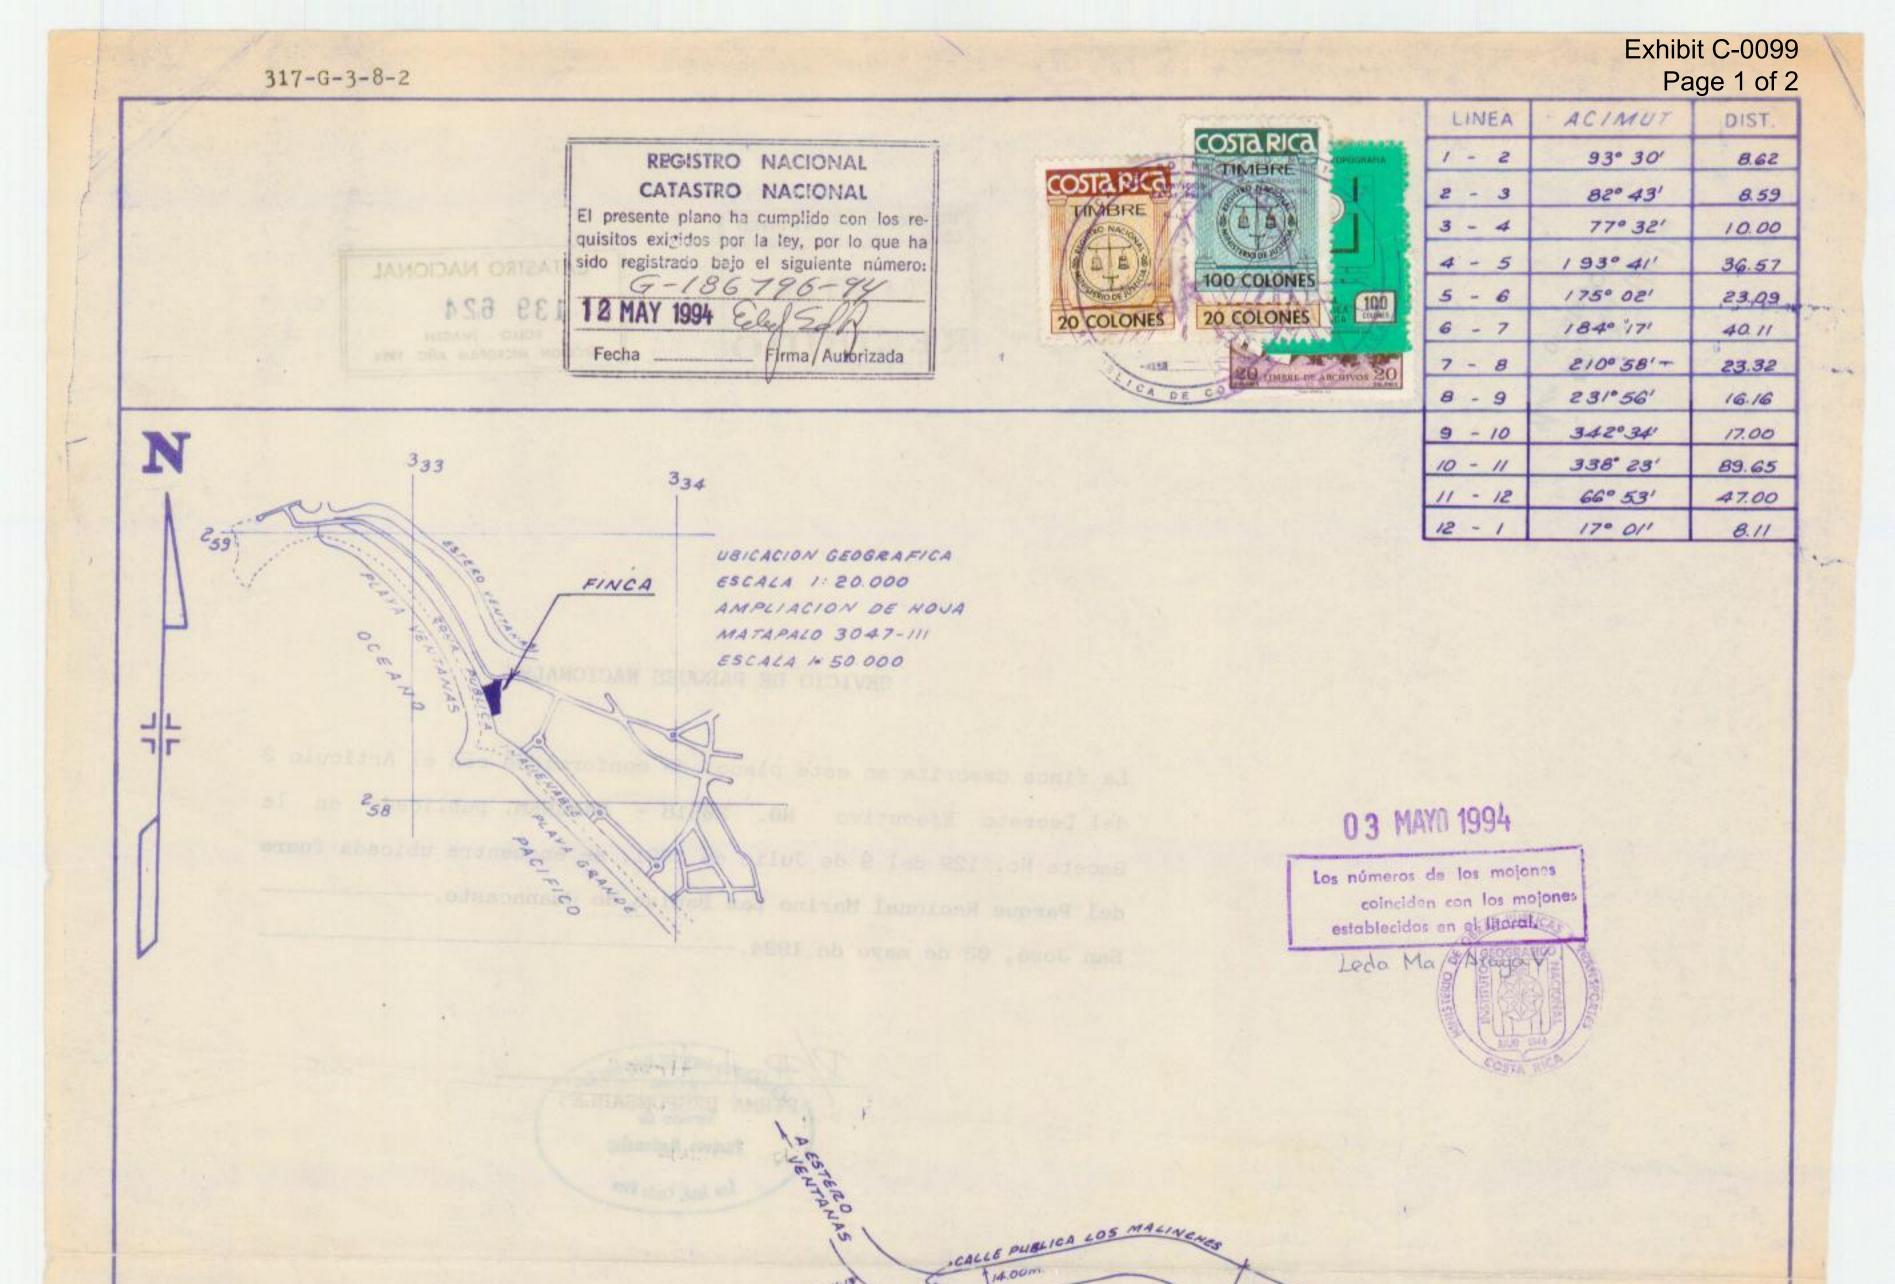

## NOTAS:

- -LEVANTAMIENTO POLAR POLIGONAL CERRADA.
- ERRORES: ANGULAR = 0°01' LINEAL = 0.02m.
- DOY FE QUE LOS LINDEROS SON EXISTENTES.
- DOY FE QUE LA CALLE QUE INDICO COMO ACCESO, EXISTE EN LA REALIDAD
- DOY FE QUE LA INSCRIPCION DE ESTE PLANO NO PERJUDICA NI AFECTA LOS TERRENOS DEL PATRIMONIO NACIONAL DE LA ZONA MARITIMO TERRESTRE.
- MODIFICA AL PLAND NO.6-144674-93 YAL No. 6-145546-93.
- AREA SEGUN REGISTRO: FINCA FOLIO REAL No. 50 42833-000 = 5ha.0000.00 FINCA FOLIO REAL No. 5042400-000 = 1750.93 mf
- PARA REUNIR 5127.72 m² DE FINCA FOLIO REAL No 5042833-000 CON 59.15 m² DE FINCA FOLIO REAL No. 5042400-000

LIMITE DEL PARQUE NACIONAL MARINO LAS BAULAS DE GUANACASTE SEGUN DECRETO Nº 20518 - MIRENEM

18.00m.

236.39 m

CALLS AUGLICA LOS ESPANELES

Sasan

A MATAPALO

## SERVICIO DE PARQUES NACIONALES

VISADO AL DORSO

| VILLAS DE PLAYA GRANDE SA. 3-101-096280      | AREA 5186.87 m <sup>2</sup> | SITUADO EN PLAYA VENTANAS PARTE DE:<br>FOLIO REAL NO.                     | ESCALA<br>1:2000 |
|----------------------------------------------|-----------------------------|---------------------------------------------------------------------------|------------------|
| CONHOTEL S.A. J 3-101-085857                 | 70440 7777                  | DISTRITO 8ª CABO VELAS 5042833-000<br>Y CANTON: 3ª SANTA CRUZ 5042400-000 |                  |
| RONIEL MENA PEREZ-TOPOGRAFO ASOCIADO TA 5059 | FOLIO                       | CANTON 3- SANTA CRUZ - +++++++++++++++++++++++++++++++++++                | FECHA            |